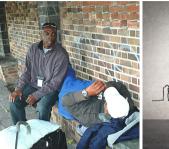

#### OUTREACH

In an effort to bring homeless individuals in off of the streets, dedicated case managers with expertise in drug treatment advocacy (DTA), and members of the Homelessness Outreach Poverty Eradication (HOPE) project go out into the community and inform homeless individuals (and persons at imminent risk for homelessness) about the services available to them.